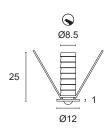

## SKY L90.

Flush-fitted in polished aluminium for decoration and courtesy lighting. Suitable for creating a 'starry sky' effect. Can be installed indoors and outdoors if partially protected, spring-mounted.

5mm high-brightness LED Power: 0.1W@3.2Vdc Lumen: 2Lm@3.2Vdc

Constant voltage supply 12Vdc only with GNTG box and in groups of three Mandatory connection in multiples of three with CNTG box, cable 150 cm