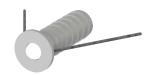

## SKY L90.

Flush-fitted in polished aluminium for decoration and courtesy lighting. Suitable for creating a 'starry sky' effect. Can be installed indoors and outdoors if partially protected, spring-mounted.

5mm high-brightness LED Power: 0.1W@3.2Vdc Lumen: 2Lm@3.2Vdc

Constant voltage supply 12Vdc only with GNTG box and in groups of three Mandatory connection in multiples of three with CNTG box, cable 150 cm