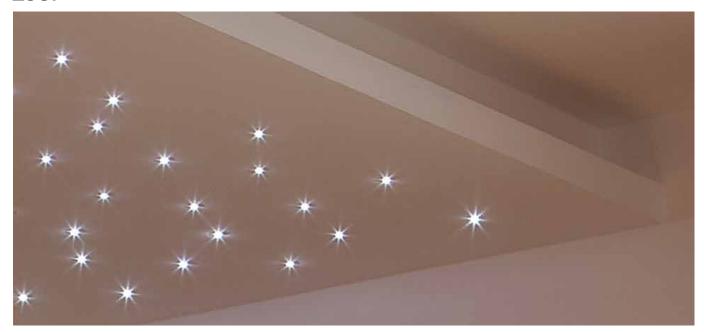

## SKY L90.

Flush-fitted in polished aluminium for decoration and courtesy lighting. Suitable for creating a 'starry sky' effect. Can be installed indoors and outdoors if partially protected, spring-mounted.

5mm high-brightness LED Power: 0.1W@3.2Vdc Lumen: 2Lm@3.2Vdc

Constant voltage supply 12Vdc only with GNTG box and in groups of three Mandatory connection in multiples of three with CNTG box, cable 150 cm